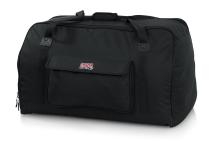

## Speaker Tote Bag; 15"

**UPC** 716408543215

**MODEL GPA-TOTE15** 

COLOR Black

WEIGHT -

HINGES -

WHEELS -

ATA RATED -

## **FEATURES**

Designed to fit most popular 15î speaker cabinets including QSC K15, Turbosound iQ15, and Yamaha DRX15

Rugged water resistant polyester construction

360 degree protective, padded interior with soft lining

Secure-wrap, reinforced dual handles and straps distribute weight of the speaker and reduce wear on the bag

Large exterior storage pocket for cables and accessories